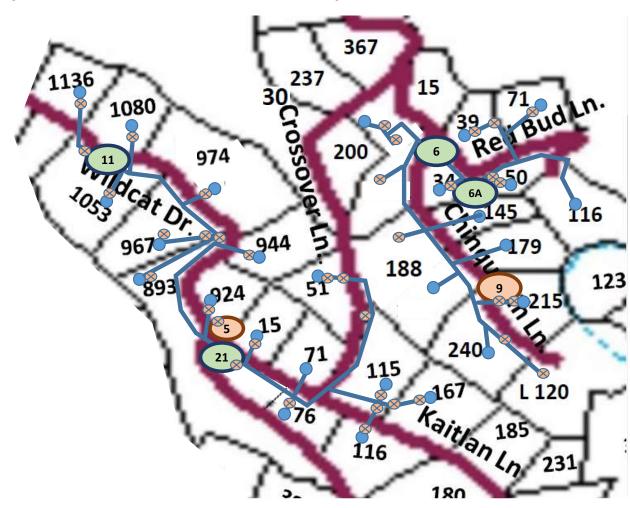

### Wildcat Water Distribution System Map (Wells 5, 6, 6A, 9, 11 & 21)

**Legend** 

Roads

water lines

Shut off Valve

Home

Active Well

Inactive Well

Map Prepared 3/3/2016; updated 9/18/18