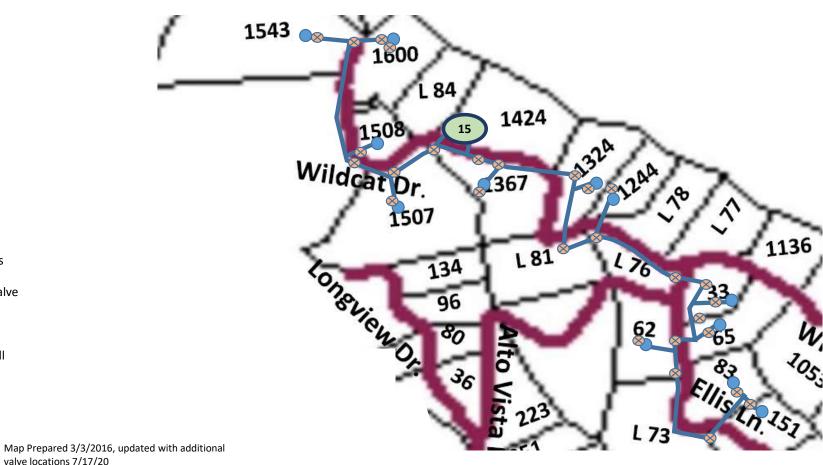

### **Water Distribution System Map** (Well 15)

valve locations 7/17/20

**Legend** 

Roads

Home

water lines

Shut off Valve

Active Well

Inactive Well