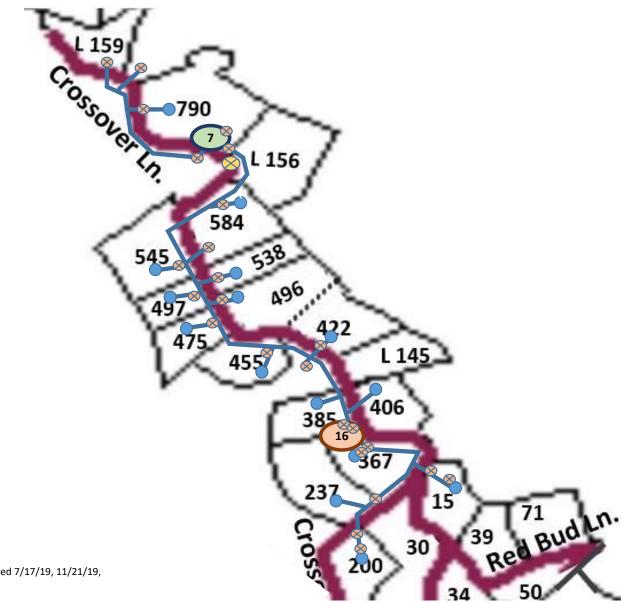

# Water Distribution System Map (Wells 7 and 16)

#### **Legend**

Roads

water lines

Shut off Valve

Home

Active Well

Inactive Well

Pressure Reducing Valve

Map Prepared 3/3/2016, revised 7/17/19, 11/21/19, 6/10/20