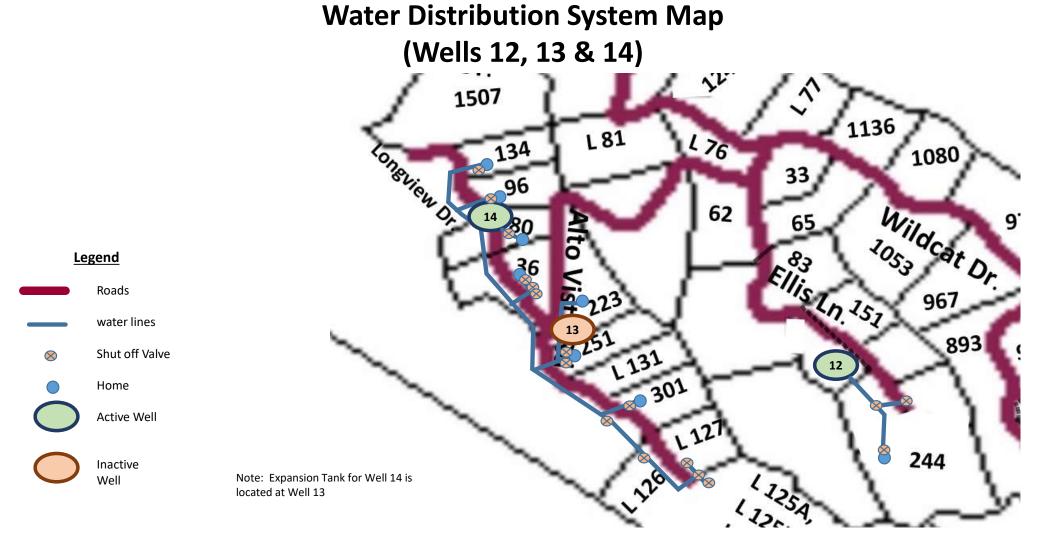

### Wildcat Water Distribution System Map (Wells 5, 6, 6A, 9, 11 & 21)

**Legend** 

Roads

water lines

Shut off Valve

Home

Active Well

Inactive Well

Map Prepared 3/3/2016; updated 9/18/18