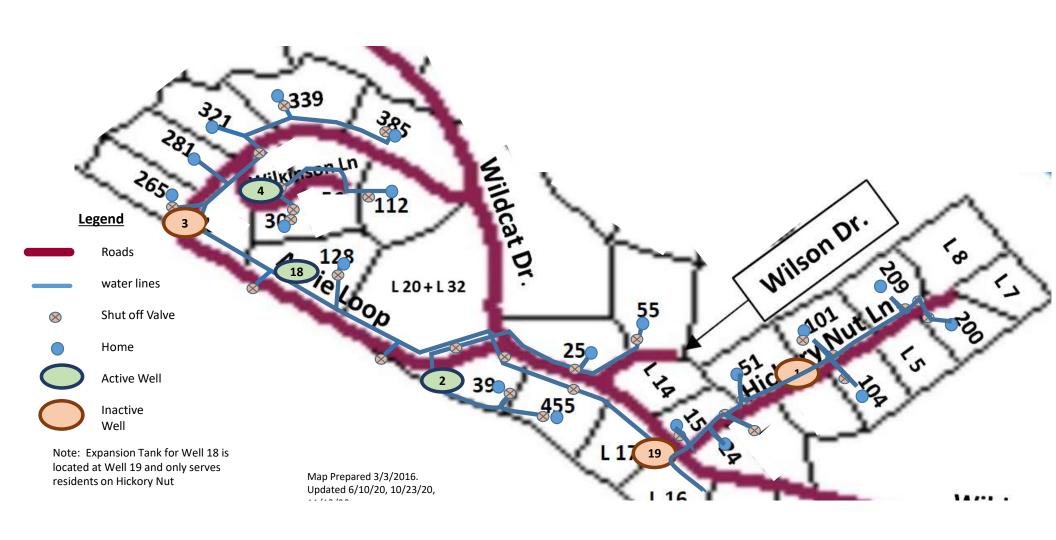

# Wildcat Water Distribution System Map (Wells 1, 2, 3, 4 & 18)

Map Prepared 3/3/2016; updated 9/18/18