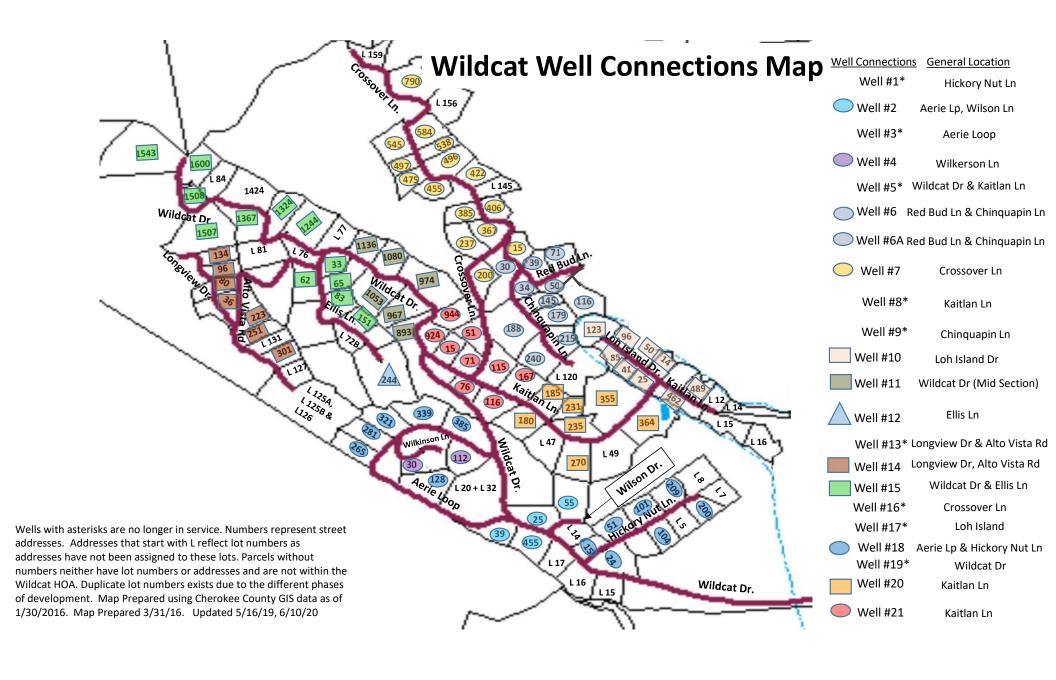

# Wildcat Water Distribution System Map (Wells 1, 2, 3, 4 & 18)



### Wildcat Water Distribution System Map (Wells 5, 6, 6A, 9, 11 & 21)



**Legend** 

Roads

water lines

Shut off Valve

Home

Active Well

Inactive Well

Map Prepared 3/3/2016; updated 9/18/18

# Water Distribution System Map (Wells 7 and 16)



#### **Legend**

Roads

water lines

Shut off Valve

Home

Active Well

Inactive Well

Pressure Reducing Valve

Map Prepared 3/3/2016, revised 7/17/19, 11/21/19, 6/10/20

#### **Water Distribution System Map** (Wells 8, 10, 17 & 20) 179 188 240 11 115 167 L 120 Kaitlan Legend 185 355 116 Roads water lines 180 364 Shut off Valve 20 Home L 49 Active Well 270 Inactive

Well



Map Prepared 3/3/2016. Updated 6/6/16, 6/10/20

### **Water Distribution System Map** (Well 15)



valve