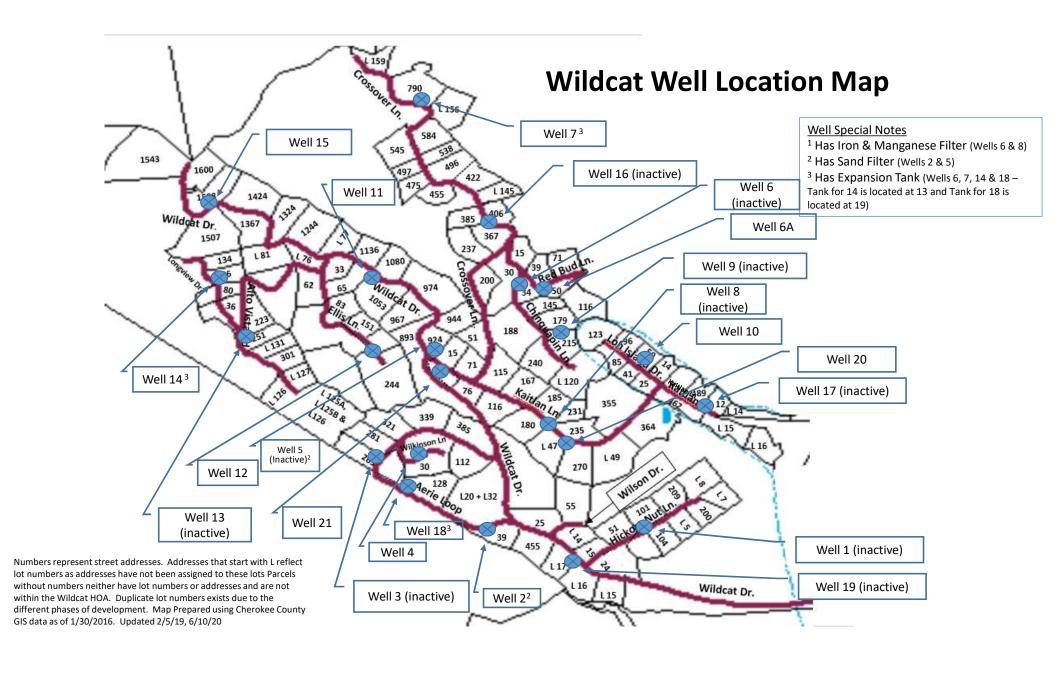

# Wildcat Water Distribution System Map (Wells 1, 2, 3, 4 & 18)



### Wildcat Water Distribution System Map (Wells 5, 6, 6A, 9, 11 & 21)



**Legend** 

Roads

water lines

Shut off Valve

Home

Active Well

Inactive Well

Map Prepared 3/3/2016; updated 9/18/18

# Water Distribution System Map (Wells 7 and 16)



#### **Legend**

Roads

water lines

Shut off Valve

Home

Active Well

Inactive Well

Pressure Reducing Valve

Map Prepared 3/3/2016, revised 7/17/19, 11/21/19, 6/10/20

#### **Water Distribution System Map** (Wells 8, 10, 17 & 20) 179 188 240 11 115 167 L 120 Kaitlan Legend 185 355 116 Roads water lines 180 364 Shut off Valve 20 Home L 49 Active Well 270 Inactive

Well



Map Prepared 3/3/2016. Updated 6/6/16, 6/10/20

### **Water Distribution System Map** (Well 15)



valv